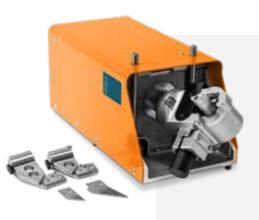

# 1. Heavy Duty Tool Position

The Heavy Duty Tool can handle:

- > Large-size crease wheels for recycled liners and heavy duty boards
- > V-notch inserts for triple wall corrugated, honeycomb boards and solid
- > 50 kg down force for the best creasing and perforating results
- > Straight-blade knife insert for long, straight cuts in heavy-duty boards
- > Crease blade insert for polypropylene boards
- > High-Power Milling Unit
- Foam Cutting Unit
- > The optional Dual Heavy Duty Unit combines two independent wheels in one heavy-duty unit. This unit makes it possible to cut, crease and perforate a single job without the need to change tools.