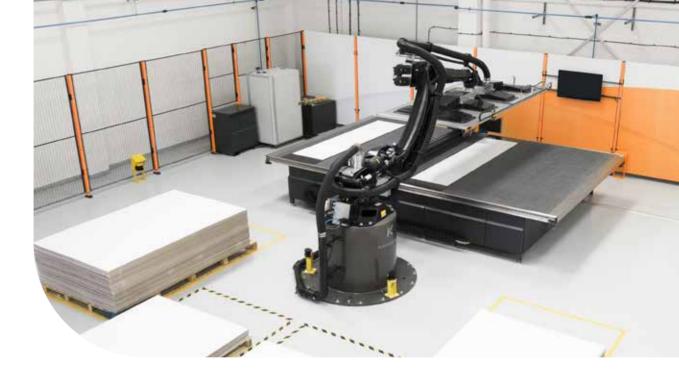

# Robotic automation brings a new world of opportunities

Robotic material handling brings cutting edge industrial automation to the shop floor. The robotic arm loads and unloads material automatically with perfect alignment to support pallet-to-pallet production and runs unattended.

The grippers are able to work with a wide range of materials and the cutting uptime is maximized to its full potential.

Cells can be fully configured to your needs. Future expansion is always an option without the need for heavy re-investment when your business demands more.