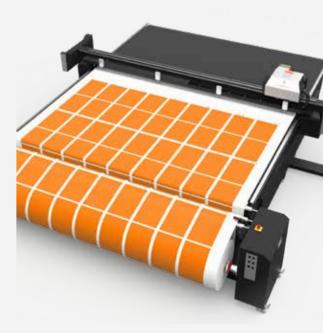

# The Motorized Roll Feeder for soft signage

The roll feeder ensures consistent feeding of material onto the table's conveyor belt, even if the roll is imperfectly rewound after printing.

With capacity for large, heavy rolls and handling mechanisms for challenging substrates, the motorized roll feeder is vital to achieve uninterrupted production with high quality output. Combined with our Take Up Unit true roll-to-roll production can be fully supported.