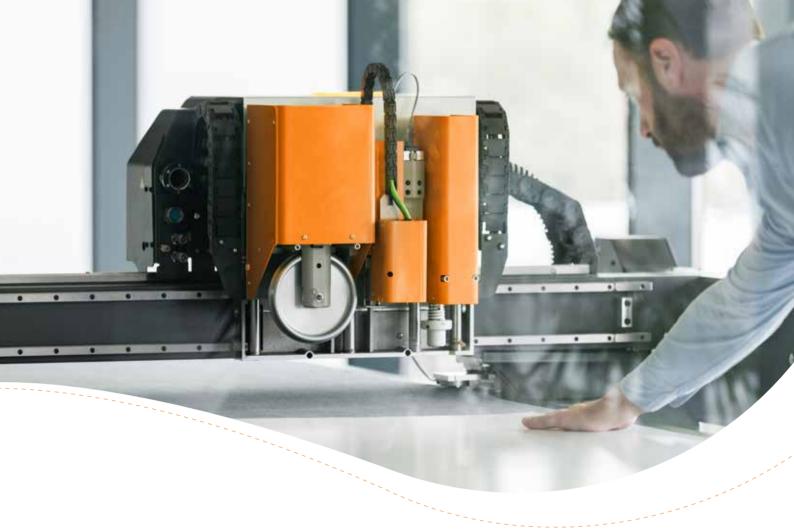

# HIGHEST PERFORMANCE, DELIVERED BY THE INDUSTRY'S MOST SOLID PLATFORM

Kongsberg C Series is built for the highest performance, redefining the possibilites of digital finishing.

The Kongsberg C offers speed (100 m/min-66 in/sec) and acceleration (up to 1.7 G) with quick and precise tool movements, making high quality digital production possible, even under the tightest deadlines.

The Kongsberg C cutting table delivers an iconic performance that is made possible by state of the art, rock solid engineering. The cutting table utilizes aerospace technology, combining an aluminum composite tabletop, a rack & pinion drive system and dynamic table mapping. These features all ensure that the table provides the greatest cutting accuracy and consistency.

# REDEFINING THROUGHPUT WITH HIGH PERFORMANCE TOOLING

The Kongsberg C performance range works with a wide variety of optional tool units. Multiple tool combinations are available during production, depending on the materials you want to process. The tooling system includes a material thickness probe and an optional camera for registering printed and unprinted material. The Kongsberg C performance tooling increases throughput and quality.