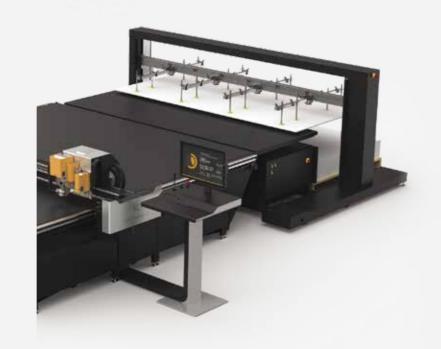

## **Sheet automation**

The Kongsberg Automate Board Feeder and Stacker is an easy to use pallet-to-pallet material handling solution. With a stack height at 915 mm/36 in and quick automatic load cycles it's the optimal solution for production in all typical packaging and display materials. Combined with he Underside camera, you are assured of full registration on every sheet leaving no room for error.

We understand that quality is paramount throughout your production. The Kongsberg board feeder eliminates the chance of damage encountered with manual handling, and ensures that the print moves to the cutting table with precision and care.