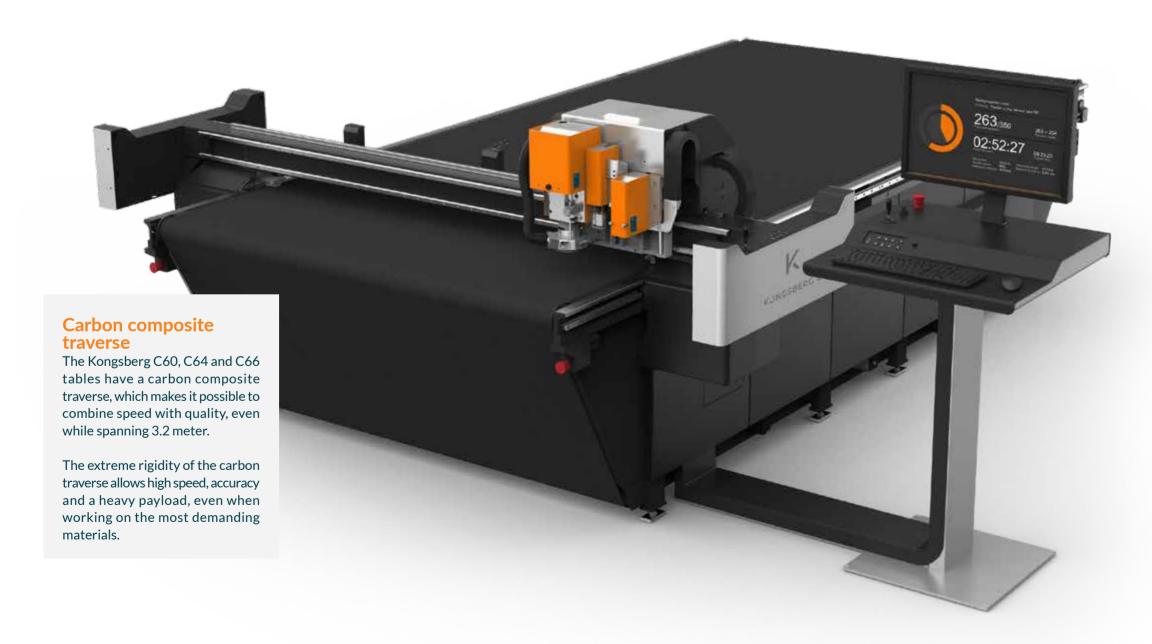

Kongsberg C60 / Kongsberg C Edge 60

Kongsberg C64 / Kongsberg C Edge 64

Kongsberg C66