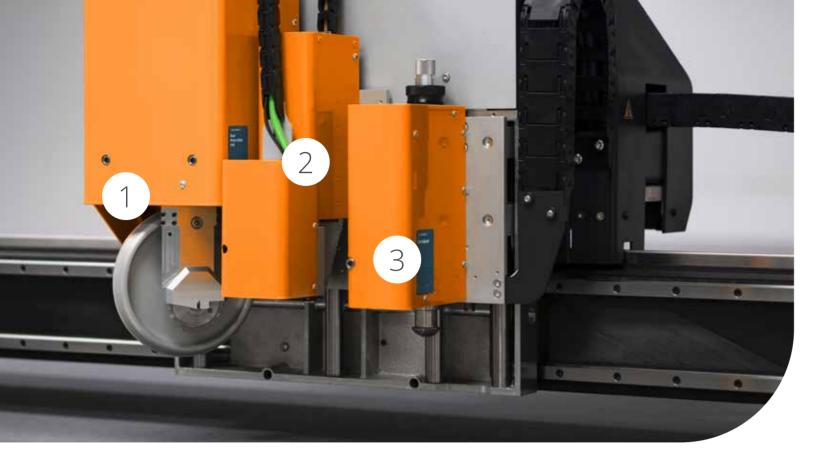

# REDEFINING THROUGHPUT WITH HIGH PERFORMANCE TOOLING

The Kongsberg C performance range works with a wide variety of optional tool units. Multiple tool combinations are available during production, depending on the materials you want to process. The tooling system includes a material thickness probe and an optional camera for registering printed and unprinted material. The Kongsberg C performance tooling increases throughput and quality.

# 1. Heavy Duty Tool Position

The Heavy Duty Tool can handle:

- > Large-size crease wheels for recycled liners and heavy duty boards
- > V-notch inserts for triple wall corrugated, honeycomb boards and solid
- > 50 kg down force for the best creasing and perforating results
- > Straight-blade knife insert for long, straight cuts in heavy-duty boards
- > Crease blade insert for polypropylene boards
- > High-Power Milling Unit
- Foam Cutting Unit
- > The optional Dual Heavy Duty Unit combines two independent wheels in one heavy-duty unit. This unit makes it possible to cut, crease and perforate a single job without the need to change tools.

## 2. Insert Position

- > Drill Tool Insert
- > Ballpoint Pen Insert
- FiberTip Tool

# 3. Fast Tool Position

- > High-frequency VibraCut Tool, VibraCut Tool and CorruSpeed Tool Reciprocating and static tools for corrugated board, ranging from micro flute to triple wall, paper core boards, foamboards and thin foam panels
- > Hi-Force Knife Tool, Psaligraphy Tool and RM Knife Tool Static knife tools for compact materials; paper, folding carton, solid board and synthetic sheets such as PVC, polypropylene, polycarbonate, etc.
- > PressCut Tool Tool for adhesive vinyl, with programmable blade pressure
- > RotaCut Tool Motor-driven, rotating knife tool for textile materials
- > Braille Tool Tool for making braille signs, works together with milling tool